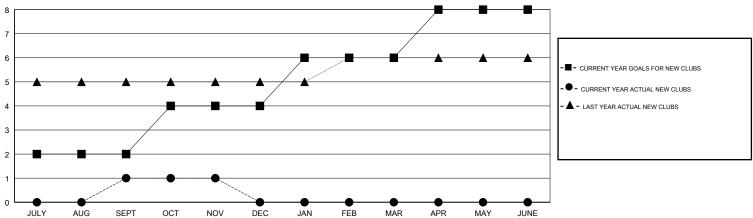

### GOALS AND ACTUAL NEW CLUBS CUMULATIVE

## **LOCATION INDIA**

**GMT CA** 

| Clubs                 |               |           |               | Members               |                           |                         |                                              |
|-----------------------|---------------|-----------|---------------|-----------------------|---------------------------|-------------------------|----------------------------------------------|
| RESULTS FOR 2018-2019 |               |           |               | RESULTS FOR 2018-2019 |                           |                         |                                              |
| QUARTER               | NEW CLUB GOAL | NEW CLUBS | DROPPED CLUBS | QUARTER               | MEMBER GROWTH NET<br>GOAL | MEMBER GROWTH<br>ACTUAL | DROPPED MEMBERS ACTUAL (including transfers) |
| JULY/AUG/SEPT         | 2             | 1         | 1             | JULY/AUG/SEPT         | 40                        | 86                      | 50                                           |
| OCT/NOV/DEC           | 2             | 0         | 0             | OCT/NOV/DEC           | 60                        | 3                       | 4                                            |
| JAN/FEB/MAR           | 2             | 0         | 0             | JAN/FEB/MAR           | 60                        | 0                       | 0                                            |
| APR/MAY/JUNE          | 2             | 0         | 0             | APR/MAY/JUNE          | 70                        | 0                       | 0                                            |