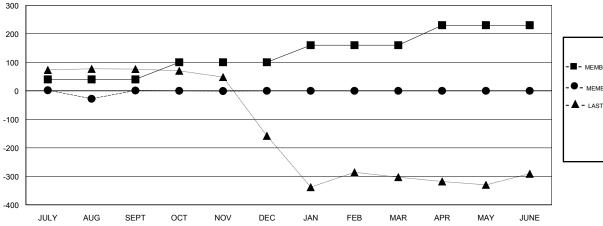

### GOALS AND ACTUAL MEMBERS CUMULATIVE

933 (68.10%)

| DROPPED CLUBS: 1 |    |
|------------------|----|
| DROPPED MEMBERS  |    |
| DECEASED         | 2  |
| CLUB CANCELLED   | 30 |
| OTHER            | 22 |
| TOTAL            | 54 |

## **LOCATION INDIA**

**GMT CA** 

| Clubs                 |               |           |               | Members               |                           |                         |                                              |
|-----------------------|---------------|-----------|---------------|-----------------------|---------------------------|-------------------------|----------------------------------------------|
| RESULTS FOR 2018-2019 |               |           |               | RESULTS FOR 2018-2019 |                           |                         |                                              |
| QUARTER               | NEW CLUB GOAL | NEW CLUBS | DROPPED CLUBS | QUARTER               | MEMBER GROWTH NET<br>GOAL | MEMBER GROWTH<br>ACTUAL | DROPPED MEMBERS ACTUAL (including transfers) |
| JULY/AUG/SEPT         | 2             | 1         | 1             | JULY/AUG/SEPT         | 40                        | 86                      | 50                                           |
| OCT/NOV/DEC           | 2             | 0         | 0             | OCT/NOV/DEC           | 60                        | 3                       | 4                                            |
| JAN/FEB/MAR           | 2             | 0         | 0             | JAN/FEB/MAR           | 60                        | 0                       | 0                                            |
| APR/MAY/JUNE          | 2             | 0         | 0             | APR/MAY/JUNE          | 70                        | 0                       | 0                                            |